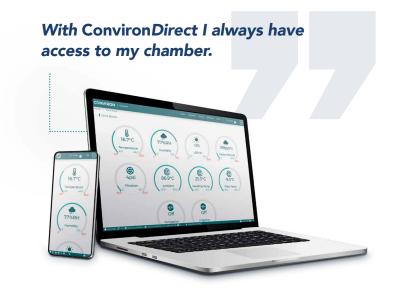

## **Conviron** *Direct*

Upgrade to **ConvironDirect** and take your research to the next level. ConvironDirect is a premium software tool that enables you to manage chamber setpoints and actual conditions remotely through any building LAN connected desktop, notebook or handheld mobile device.

With a highly intuitive dashboard layout and enhanced graphing tools, see why Conviron *Direct* is the industry's leading software platform providing seamless connectivity to *your* chamber, *your* plants, and *your* data from virtually anywhere.

## Be in control. From anywhere.

- Access your Conviron plant growth chambers at your desktop, laptop, tablet or on the go
- Save time by not having to be near your chambers
- Customize your desktop to access all of your chambers at-a-glance
- Name your chambers according to your preferences e.g. Arabidopsis chamber, LED Walk-in, CO<sub>2</sub> chamber, etc.
- Gain access to enhanced graphing capabilities and user experience
- Never lose touch with your plants and your research data wherever you are