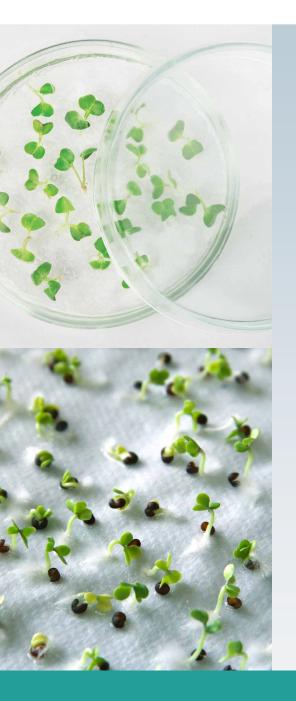

## The Conviron GEN1000-GE is a robust, high capacity seed germinator that is **easy to install, use and maintain.**