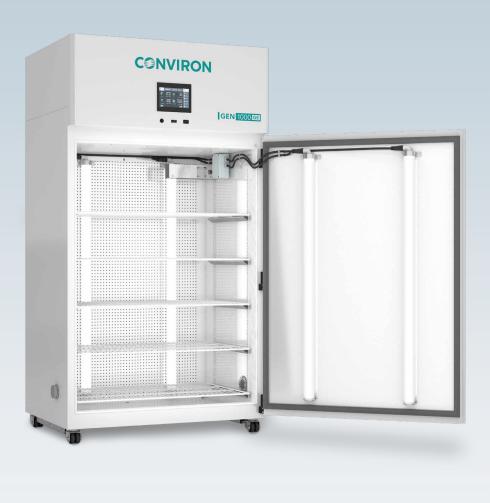

#### **CAPACITY**

- 27.3 ft<sup>3</sup> (781L) capacity
- Standard 5 shelves
- Up to 15 shelves

#### **AIRFLOW**

- Horizontal airflow provides excellent uniformity
- Adjustable fan speed enhances airflow control

## CONVIRON

 Standard broad spectrum LED lighting

#### **FLEXIBLE**

LIGHTING

CONTROL

- Adjustable, removable shelves to accomodate a range of research vessels
- Instrument port enables independent data loggers