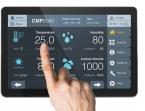

## 7" (17.8 cm), high resolution, full color touchscreen

- Intuitive graphic interface
- Advanced programming, control and reporting
- Optional integration with Central Management<sup>™</sup> or Argus Controls