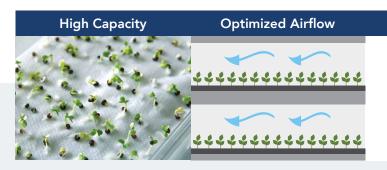

#### **CAPACITY**

- 27.3 ft<sup>3</sup> (781L) capacity
- Standard 5 shelves
- Up to 15 shelves

#### **AIRFLOW**

- Horizontal airflow provides excellent uniformity
- Adjustable fan speed enhances airflow control