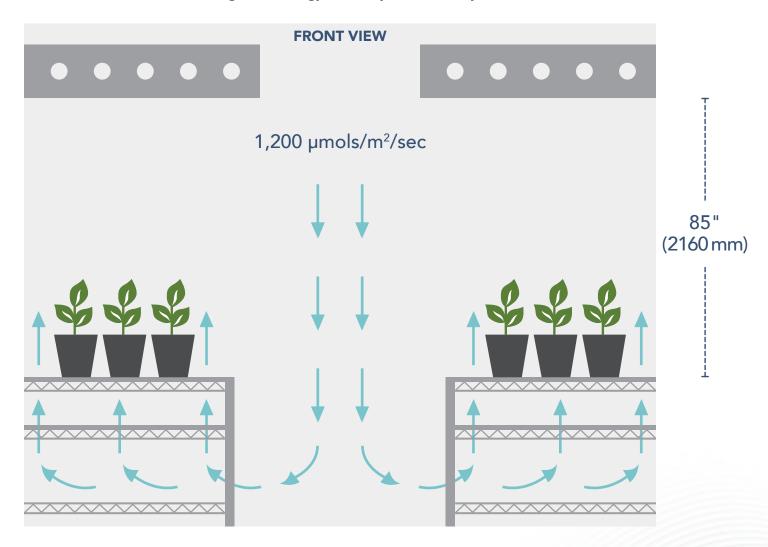

## **Key Features**

Growth height:

**80** inches, 2030 mm

Growth area:

48-192 ft<sup>2</sup> (1.8-18 m<sup>2</sup>)

Light 1,200 intensity: µmols/m²/sec

Lighting: LED

Airflow:

Downward

\*Max loading **≈105-423** 

loading: Pots, 8" (≈200 mm) diameter

## **PLANT GROWTH ROOM**

The GR series of walk-in rooms feature high intensity, energy efficient LED lights and a downward airflow design that is redirected up through the plants. The temperature range is narrower than on other Conviron walk-in chambers which affords greater energy efficiency and economy. Available in six standard sizes.