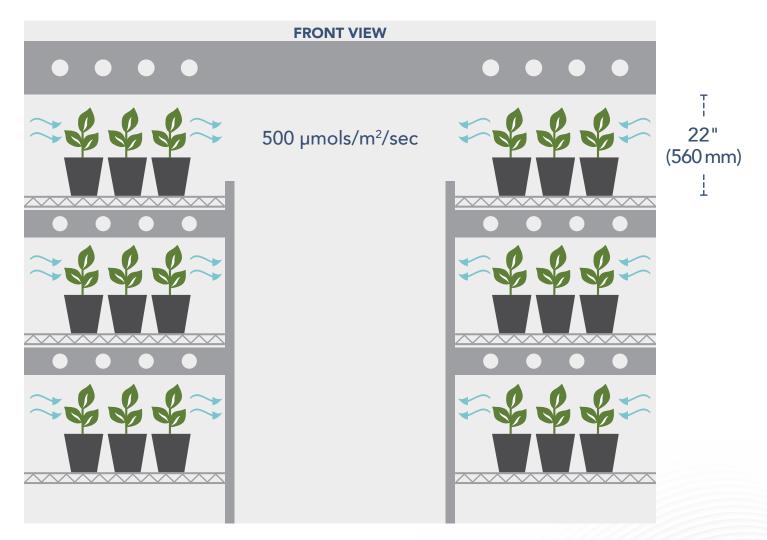

## **Key Features**

22 Growth height: inches, 560 mm 72-432 Growth area: ft<sup>2</sup> (6.7-40.1 m<sup>2</sup>) 500 Light intensity: <sub>µmols</sub>/m²/sec LED Lighting: Light Emitting Diode Airflow: ≈312-872 \*Max loading: Pots, 6" (≈150 mm)

**C**INVIRON®

MTPS series rooms provide a horizontal airflow pattern across multiple tiers and are often used for C3 and similar short plants - ideal for mass-screening projects or sizeable plant propagation programs. Available in increments of 72ft<sup>2</sup> (6.7m<sup>2</sup>).