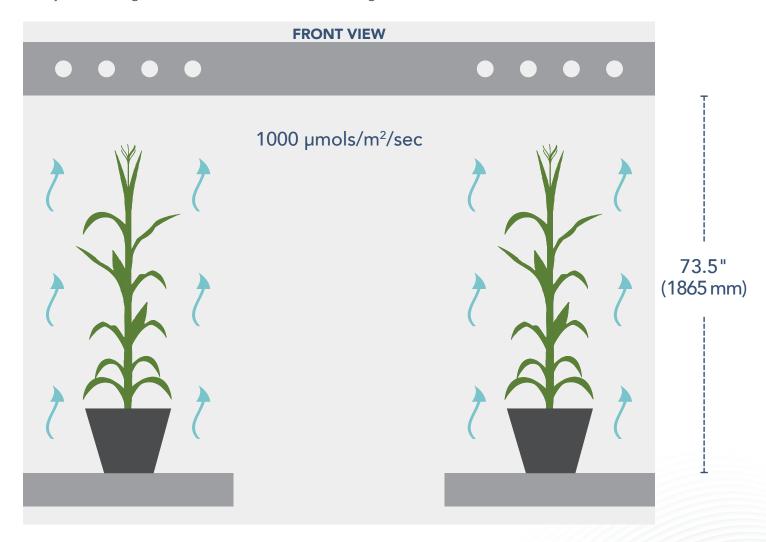

## **Key Features**

Growth height:

**73.5** inches, 1865 mm

Growth area:

**24-144** ft² (2.2-13.4 m²)

Light 1000 intensity: µmols/m²/sec

Lighting: LED

Light Emitting Diode

Airflow:

Upward (or Horizontal)

\*Max

**≈48-1,728** 

loading: Pots, 8" (≈200 mm) diameter