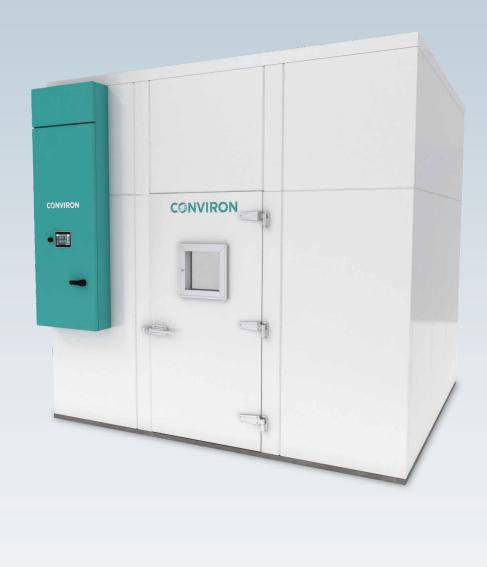

# **MTPS Series**

With Flex Option

Multi-Configurable Walk-in Growth Room

**CONVIRON®** 

# **REFRIGERATION**

 Self-contained water-cooled condensing unit

## **MAINTENANCE**

• Easy access to refrigeration and humidification equipment through partially open top and removable upper front fascia panel

# **ACCESS**

• Clear opening door

magnetic core, and