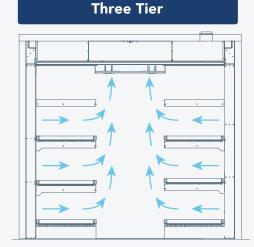

# **GROWTH HEIGHTS**

- One tier: 73½" (1865 mm)
- Two tiers: 36" (914 mm)
- Three tiers: 20" (510 mm)

- with inside safety release latch and cam-type selfclosing hinges
- Door has positive closer device, thermal plastic gasket with door stop

# AIRFLOW - Adjusts with a simple flip of a switch

# **Two Tier**

Three tier configuration shown without drain pans

Horizontal Airflow

Horizontal Airflow

\*Consult factory for details