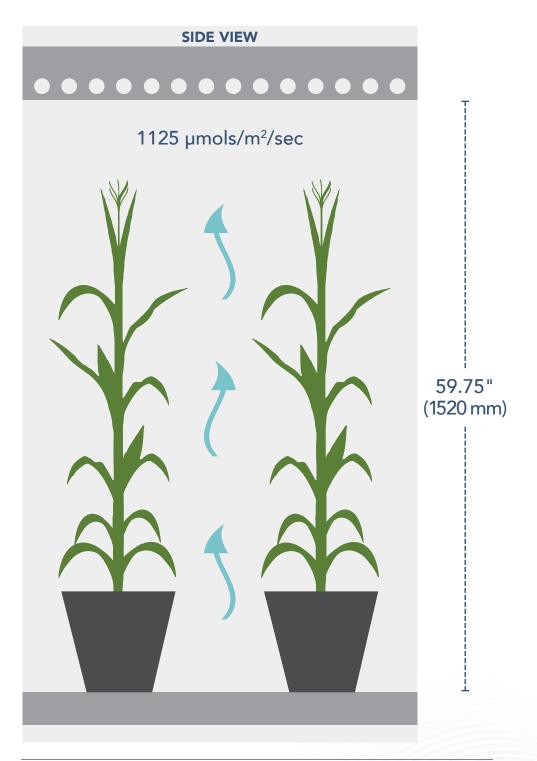

## **Key Features** 59.75 Growth height: 19 Growth area: ft<sup>2</sup> (1.5 m<sup>2</sup>) 1000 Light intensity: LED Lighting: Light Emitting Diode **Airflow:** Vertical 8 Max loading:

**C**INVIRON

## PLANT GROWTH CHAMBER

The chamber can operates as a single-tier high light growth chamber with a counterbalanced light canopy and upward airflow or be easily converted to either a double or triple tier configuration with medium light intensity and horizontal airflow.