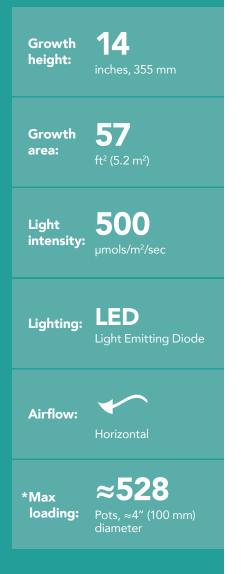

## PLANT GROWTH CHAMBER

The chamber can operate as a single-tier high light growth chamber with a counterbalanced light canopy and upward airflow or be easily converted to either a double or triple tier configuration with medium light intensity and horizontal airflow.