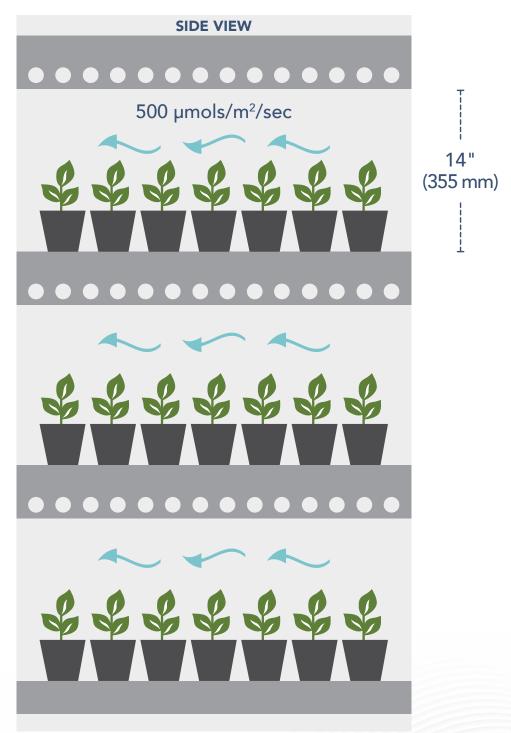

## PLANT GROWTH CHAMBER

The chamber can operate as a single-tier high light growth chamber with a counterbalanced light canopy and upward airflow or be easily converted to either a double or triple tier configuration with medium light intensity and horizontal airflow.