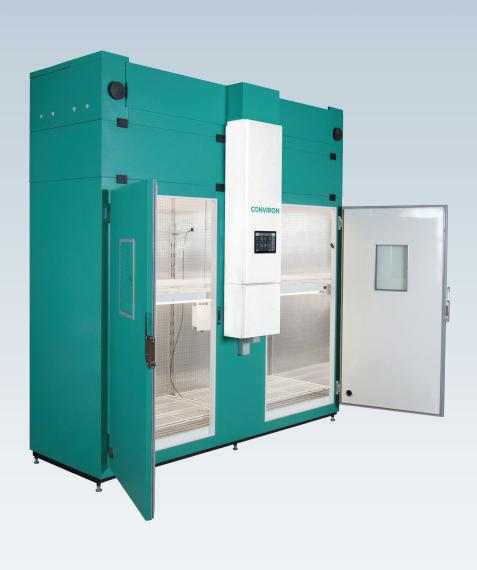

## **PGC Flex**

Multi-Configurable Reach-in Chamber

**CONVIRON®** 

## Easily convert the Conviron PGC FLEX to single, double, or triple tier configurations for flexibility between multiple research programs.

- LED lighting up to::
  - » Standard (One Tier) Configuration: 1000 µmol/m<sup>2</sup>/s
  - » Two or Three Tier Configuration: 500 µmol/m<sup>2</sup>/s
- Dimmable lighting