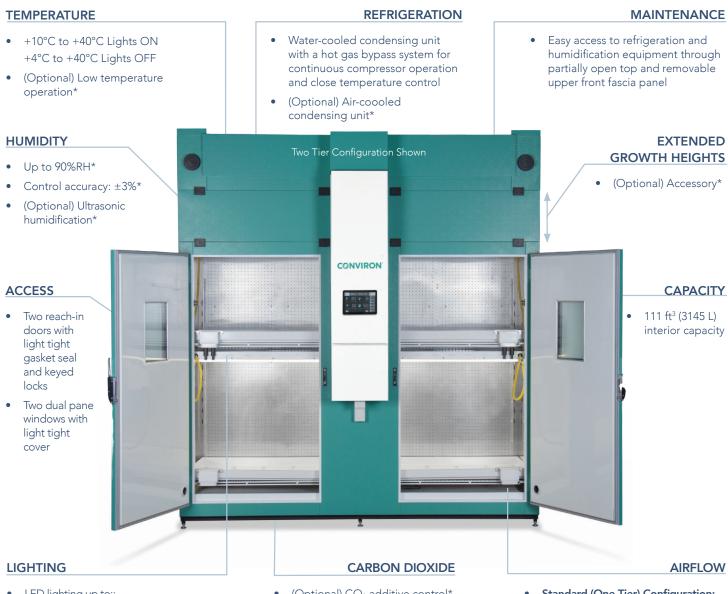

## Easily convert the Conviron PGC FLEX to single, double, or triple tier configurations for flexibility between multiple research programs.

- LED lighting up to::
  - » Standard (One Tier) Configuration: 1000 µmol/m<sup>2</sup>/s
  - » Two or Three Tier Configuration: 500 µmol/m<sup>2</sup>/s
- Dimmable lighting

- (Optional) CO<sub>2</sub> additive control\*
- (Optional) CO<sub>2</sub> Scrubber\*
- Standard (One Tier) Configuration: Uniform upward through Unifloor®
- Two or Three Tier Configuration: Uniform horizontally from a back wall air distribution plenum
- Adjustable fresh air intake and exhaust ports